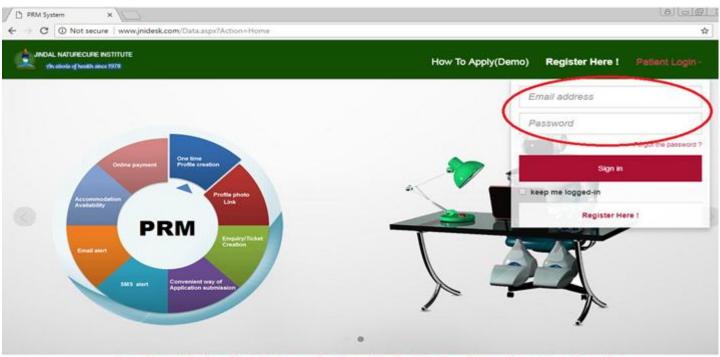

#### **Admission Process**

User needs to have a valid login to create profile and apply for admission. If do not have user then please click on "Register Here" to create login.

Step 1: Registration Process