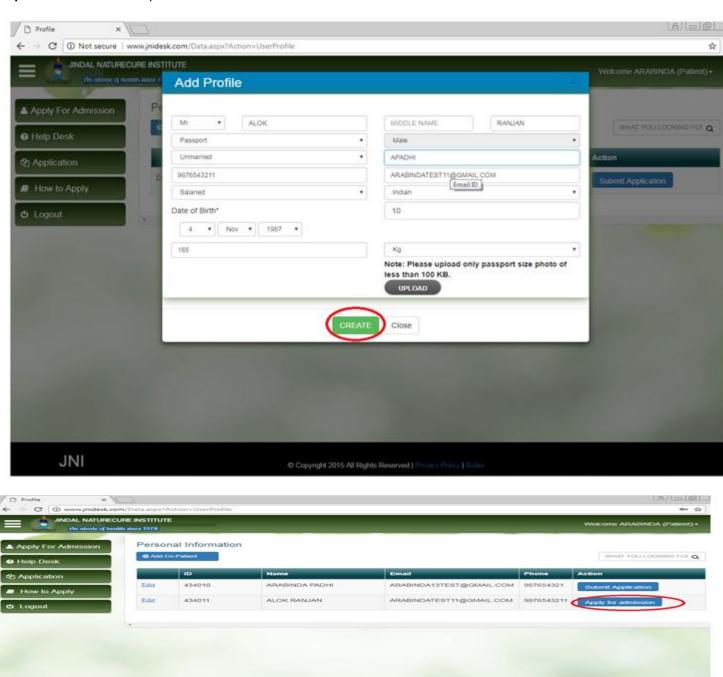

Step 10: Please choose "Add Co-Patient" button in Profile Page for creating Co-patient Profile.

**Step 11:** Please fill the co-patient Details.

Please follow **Step 6 to Step 8** to complete co-patient application.