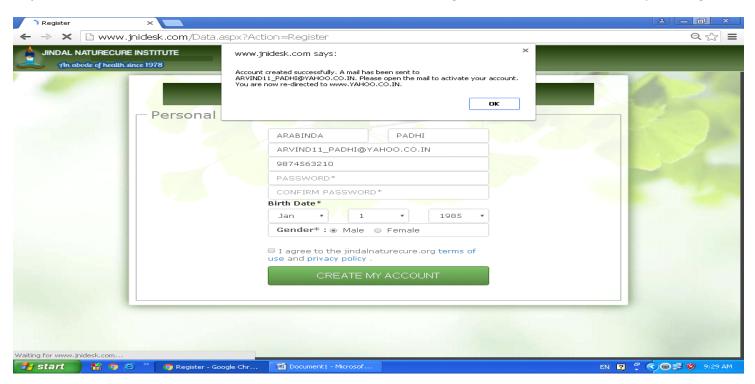

Step2: Fill the form and click on "CREATE MY ACCOUNT" button. You will get "Account created successfully" message.

Also an email will be sent to your given email id for activating the account.

Some time it may take few minutes to deliver the email. But please wait and keep on checking your inbox. Once email received then follow step 3.