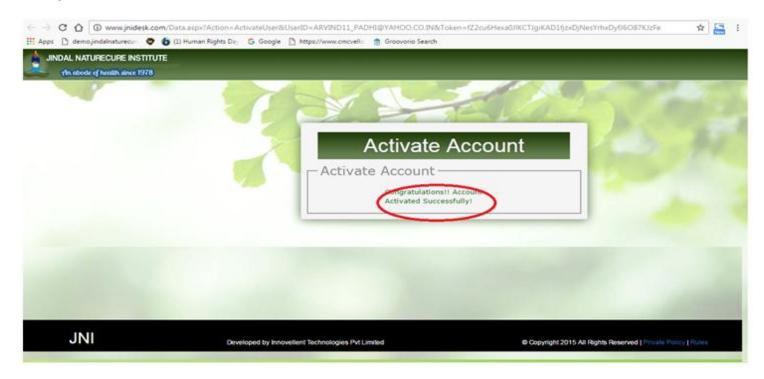

Step 3: Please click on "Activate your Account" link in your received email, and activate the account.

**Step 4:** When you will click on "Activate your Account" in your email, you will get a screen with "Activated successfully message".