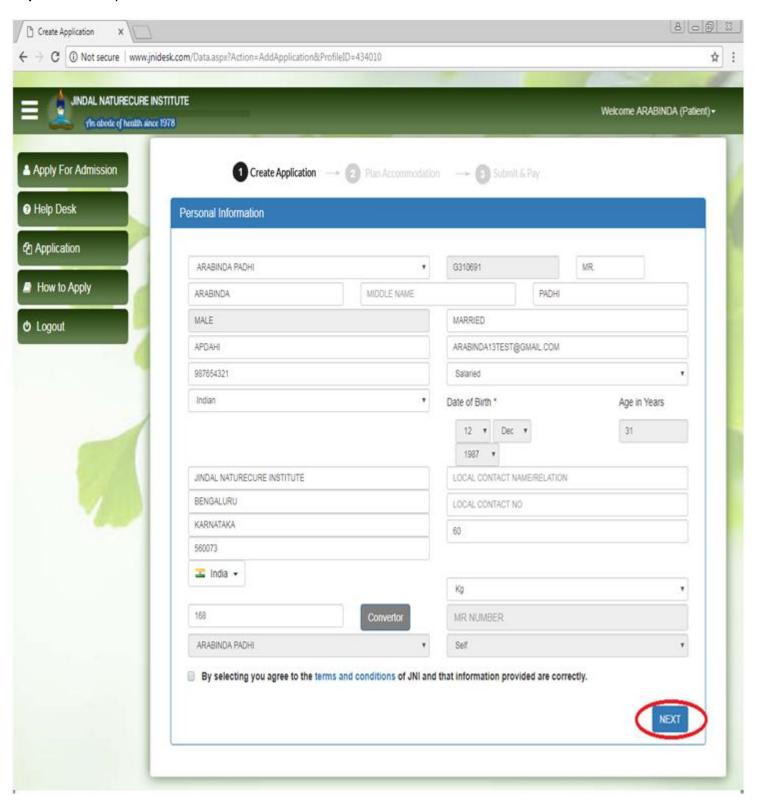

Step 7: Please fill your Personal Information Details and click "Next Button".

Once clicked on Next button Health details screen will appear where you need to provide your current health details along with the reason of admission.