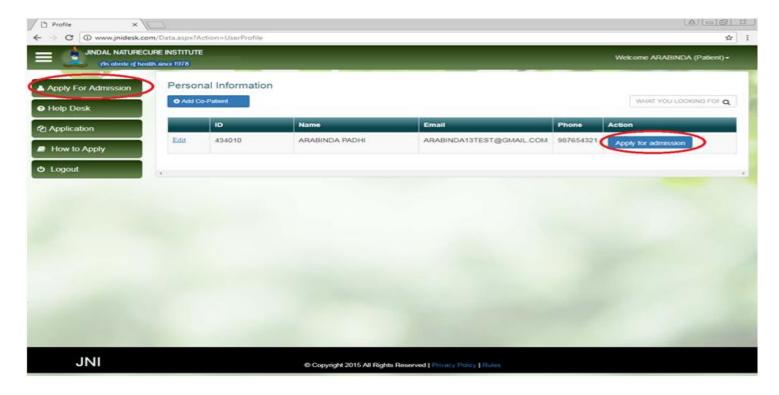

**Step 5:** After Activating, log on for applying by your registered account.

If you find it difficult to fill up the form online, Please download the form fill up and send through email

**Step 6:** Please select Apply for Admission menu to get all your created profile and then click on "Apply for admission" under action column.