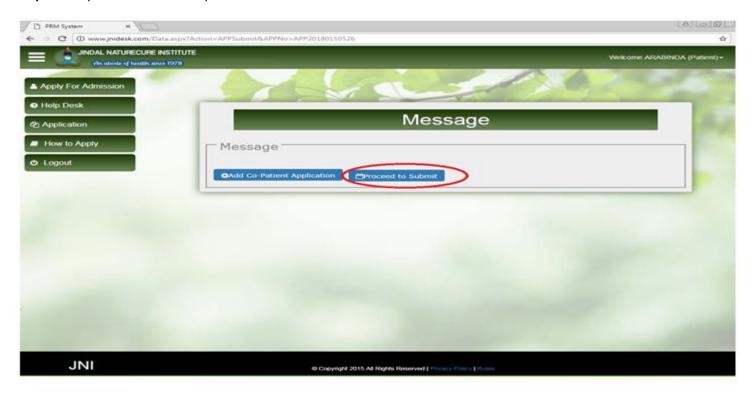

INL

**Step 12:** To proceed for submit please select "**Proceed to submit**" from bellow screen.

If you are in Application inbox, then please click "Submit" button displaying under action column.

Step 13: Please select desired Accommodation and date and map the patient. Click on "Submit & Pay button"