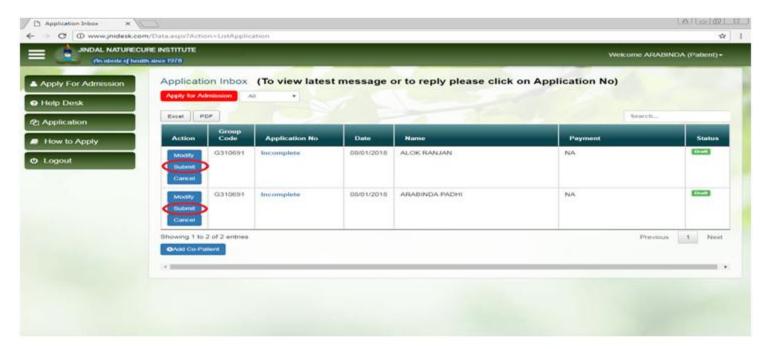

**Step 5:** After Activating, log on for applying by your registered account.

If you find it difficult to fill up the form online, Please download the form fill up and send through email

**Step 6:** Please select Apply for Admission menu to get all your created profile and then click on "Apply for admission" under action column.

INL

**Step 12:** To proceed for submit please select "**Proceed to submit**" from bellow screen.

If you are in Application inbox, then please click "Submit" button displaying under action column.

Step 13: Please select desired Accommodation and date and map the patient. Click on "Submit & Pay button"