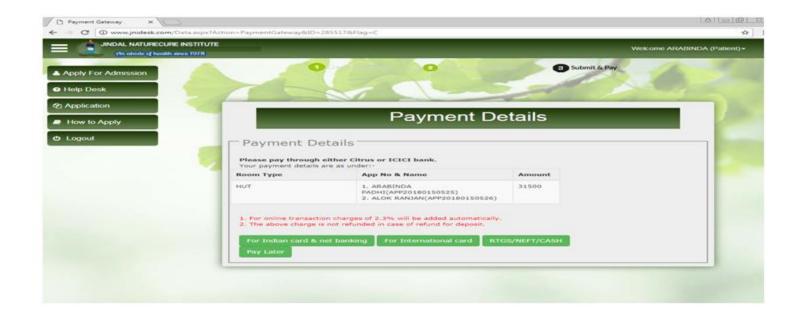

he disease mentioned.



**Step 9:** After Saving your Health Information, If you want to add/fill co-patient application please click on "Add Co-Patient" button else click on "Proceed to Submit" button.



Step 10: Please choose "Add Co-Patient" button in Profile Page for creating Co-patient Profile.



**Step 11:** Please fill the co-patient Details.



Please follow **Step 6 to Step 8** to complete co-patient application.

INL

**Step 12:** To proceed for submit please select "**Proceed to submit**" from bellow screen.



If you are in Application inbox, then please click "Submit" button displaying under action column.



Step 13: Please select desired Accommodation and date and map the patient. Click on "Submit & Pay button"



**Step 14:** Select the Payment option and make payment.