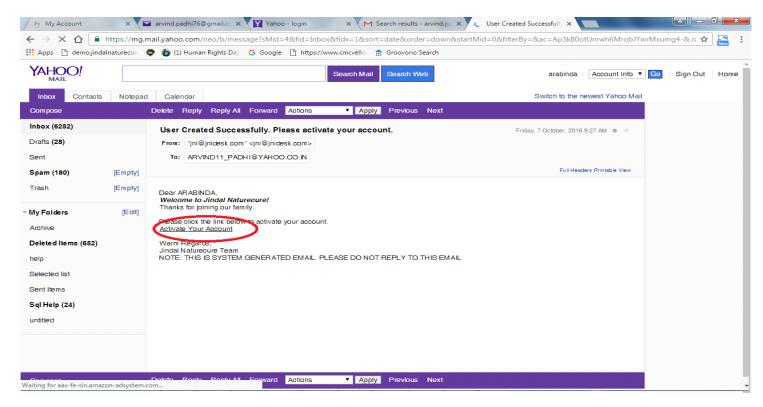

Step 3: Please click on "Activate your Account" link in your received email, and activate the account.

**Step 4:** When you will click on "Activate your Account" in your email, you will get a screen with "Activated successfully message".