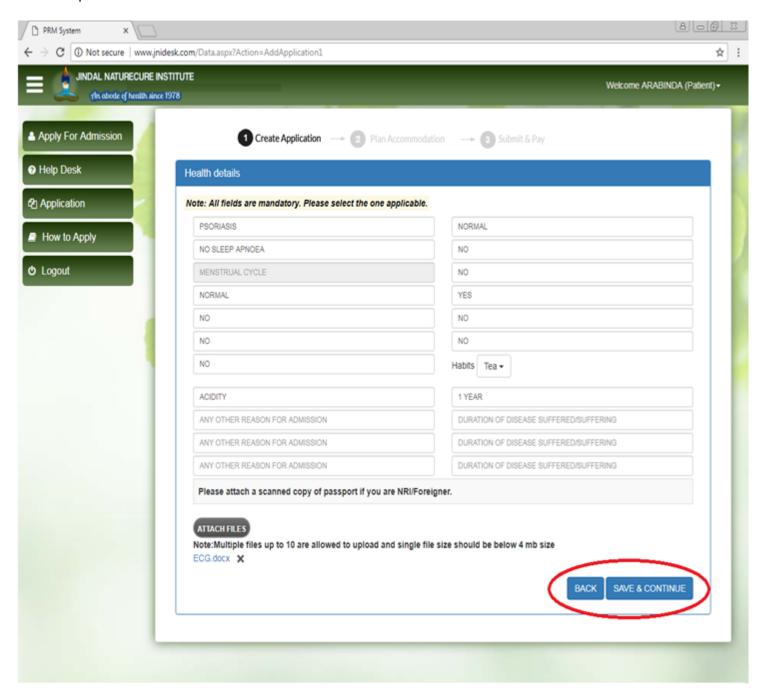

**Step 8:** Please fill your Health details and click on "Save and Continue" button. Also you may attach your desired medical records as per the disease mentioned.

**Step 9:** After Saving your Health Information, If you want to add/fill co-patient application please click on "Add Co-Patient" button else click on "Proceed to Submit" button.