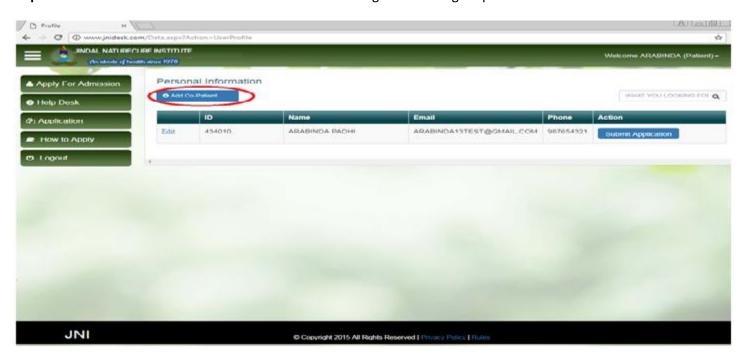

Step 10: Please choose "Add Co-Patient" button in Profile Page for creating Co-patient Profile.

**Step 11:** Please fill the co-patient Details.

Please follow **Step 6 to Step 8** to complete co-patient application.