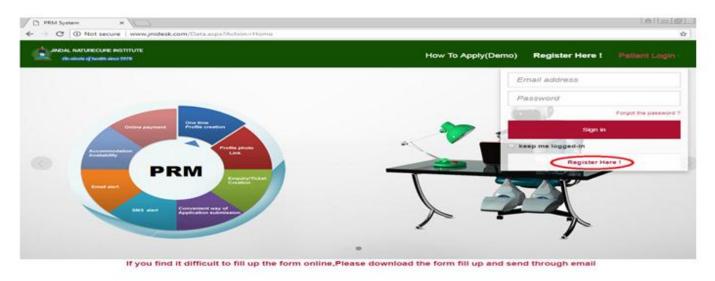

#### **Admission Process**

User needs to have a valid login to create profile and apply for admission. If do not have user then please click on "Register Here" to create login.

Step 1: Registration Process