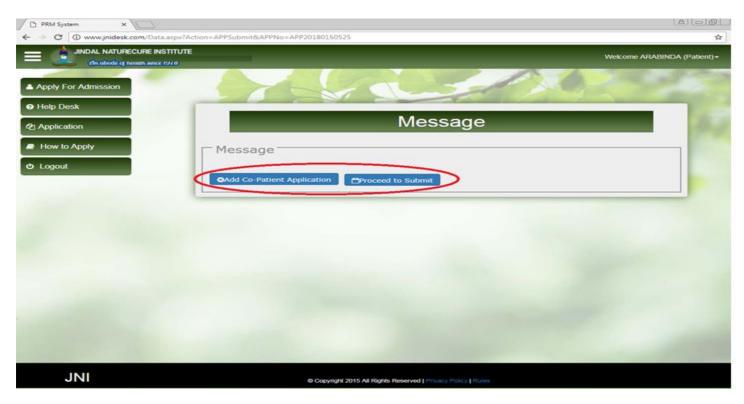

**Step 8:** Please fill your Health details and click on "Save and Continue" button. Also you may attach your desired medical records as per the disease mentioned.

**Step 9:** After Saving your Health Information, If you want to add/fill co-patient application please click on "Add Co-Patient" button else click on "Proceed to Submit" button.