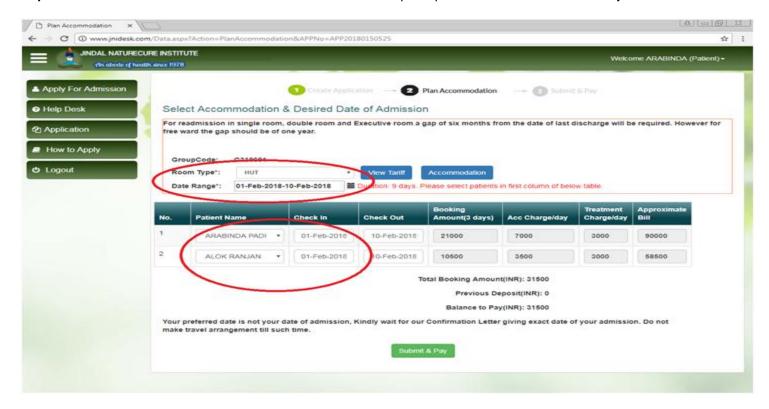

INL

**Step 12:** To proceed for submit please select "**Proceed to submit**" from bellow screen.

If you are in Application inbox, then please click "Submit" button displaying under action column.

Step 13: Please select desired Accommodation and date and map the patient. Click on "Submit & Pay button"